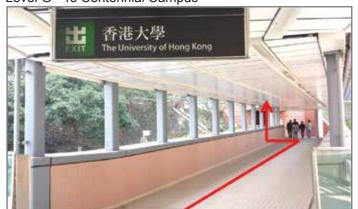

5) Walk pass the signage of "The University of Hong Kong" and turn right. Walk up the stairs to the first floor.

6) Walk pass the signage of "Cheng Yu Tung Tower" and walk up the stairs to the second floor. You will arrive at the Large Moot Court.