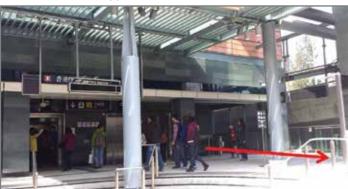

## **Direction from HKU MTR Station Exit C1 to** Cheng Yu Tung Tower, HKU Centennial Campus

1) Take the lift from **HKU MTR Station Exit C1** to the ground level, walk and take the escalator on the left (right next to the bus stop)

2) Take the escalator up to HKU Centennial Campus

3) Go straight via footbridge and turn left to take the lift to Level G - To Centennial Campus

4) Go straight and you will see the **Visitor and Information Center** on the right. Keep walking straight as shown below