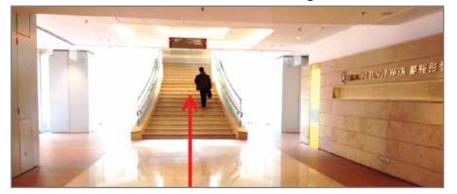

5) Walk pass the signage of "The University of Hong Kong" and turn right. Walk up the stairs to the first floor.

6) Walk pass the signage of "Cheng Yu Tung Tower" and walk up the stairs to the second floor. You will arrive at the Large Moot Court.