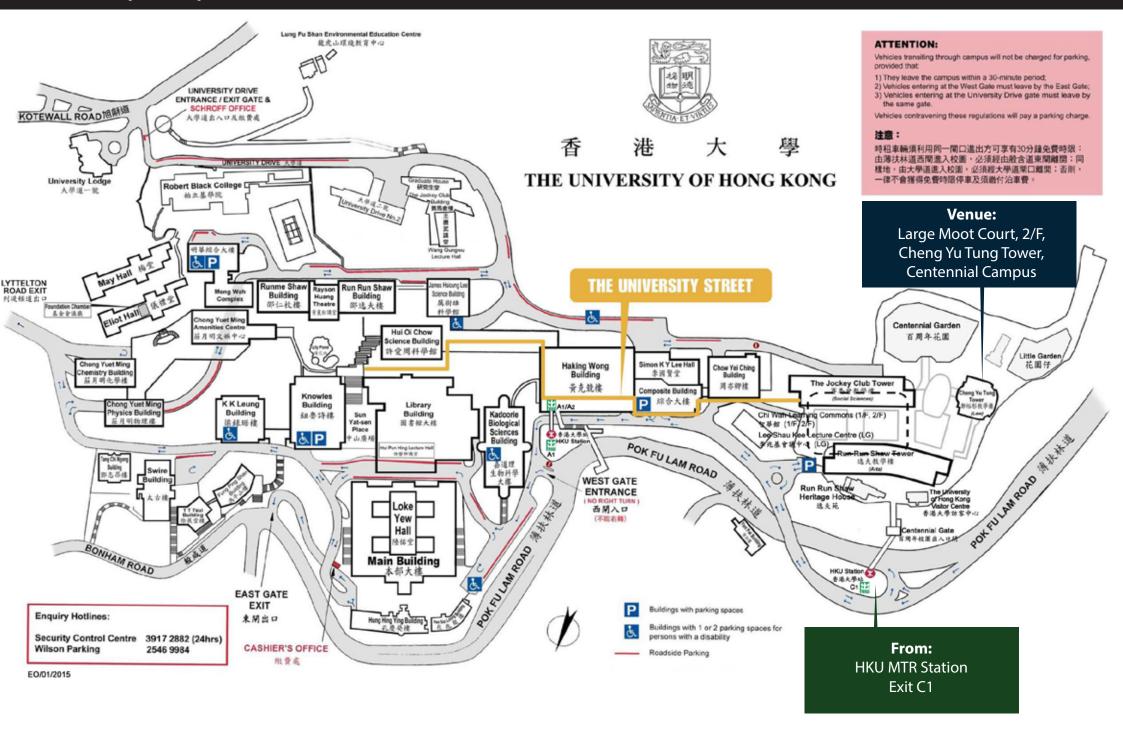

## **HKU Campus Map**



## **Direction from HKU MTR Station Exit C1 to** Cheng Yu Tung Tower, HKU Centennial Campus



1) Take the lift from **HKU MTR Station Exit C1** to the ground level, walk and take the escalator on the left (right next to the bus stop)



2) Take the escalator up to HKU Centennial Campus



3) Go straight via footbridge and turn left to take the lift to Level G - To Centennial Campus



4) Go straight and you will see the **Visitor and Information Center** on the right. Keep walking straight as shown below



5) Walk pass the signage of "The University of Hong Kong" and turn right. Walk up the stairs to the first floor.



6) Walk pass the signage of "Cheng Yu Tung Tower" and walk up the stairs to the second floor. You will arrive at the Large Moot Court.