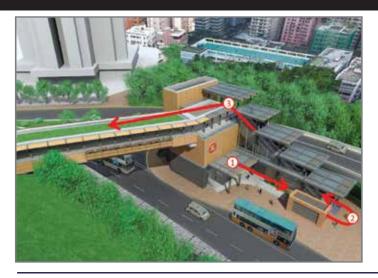

## **Direction from HKU MTR Station Exit C1 to** Cheng Yu Tung Tower, HKU Centennial Campus

1) Take the lift from **HKU MTR Station Exit C1** to the ground level, walk and take the escalator on the left (right next to the bus stop)

2) Take the escalator up to HKU Centennial Campus

3) Go straight via footbridge and turn left to take the lift to Level G - To Centennial Campus

4) Go straight and you will see the **Visitor and Information Center** on the right. Keep walking straight as shown below