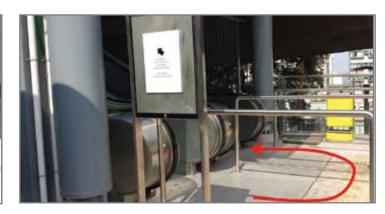

2) Take the escalator up to HKU Centennial Campus

3) Go straight via footbridge and turn left to take the lift to Level G - To Centennial Campus

4) Go straight and you will see the **Visitor and Information Center** on the right. Keep walking straight as shown below

5) Walk pass the signage of "The University of Hong Kong" and turn right. Walk up the stairs to the first floor.

6) Walk pass the signage of "Cheng Yu Tung Tower" and walk up the stairs to the second floor. You will arrive at the Large Moot Court.