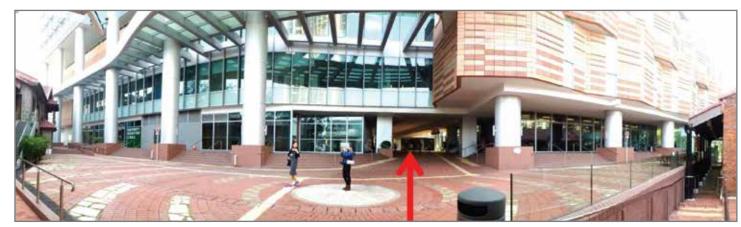

2) Take the escalator up to HKU Centennial Campus

3) Go straight via footbridge and turn left to take the lift to Level G - To Centennial Campus

4) Go straight and you will see the **Visitor and Information Center** on the right. Keep walking straight as shown below