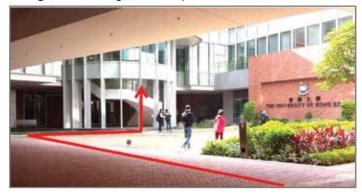

5) Walk pass the signage of "The University of Hong Kong" and turn right. Walk up the stairs to the first floor.

6) Walk pass the signage of "Cheng Yu Tung Tower" and walk up the stairs to the second floor. You will arrive at the Large Moot Court.